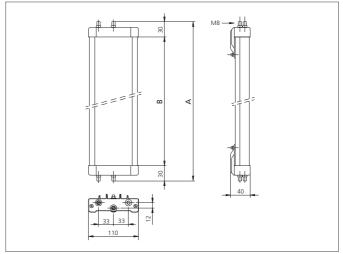

| TECHNICAL INFORMATION (typ.)   |                                                                     |
|--------------------------------|---------------------------------------------------------------------|
| Total height (A)               | 600 mm                                                              |
| Operating principle            | Deflection mirror                                                   |
| Ambient temperature            | -10 +55 °C (mirrors)                                                |
| For                            | 460 mm protective field height                                      |
| Casing material                | aluminium extrusion poles, epoxy powder coated, plastics            |
| Model                          | freely adjustable                                                   |
| Scope of delivery              | assembly instruction, 2 adjustable fixing brackets, Fixing material |
| Optical power reduction factor | 15 %                                                                |
| Deflection mirror height (B)   | 540 mm                                                              |
|                                |                                                                     |
|                                |                                                                     |
|                                |                                                                     |